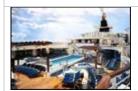

The 10,053-foot Aqua spa is equipped with a fitness area with advanced gym equipment, an aerobics area, beauty parlor, and 16 treatment rooms. The ship's Aqua dome and Riviera feature four swimming pools, two air beds, six whirlpools, a bandstand, dance floor, sun shop, and buffet for post-swim snacks. Guests will find a full-size basketball court, compact football field, paddle-tennis tables, and volleyball court on the Sports Deck. The Sunrise Deck also features a golf simulator, jogging track, and the ever-classic shuffleboard game.

#### The Waterfall Pool

The sparkling Waterfall Pool invites passengers to take a refreshing dip or lounge poolside on the expansive deck.

Decks: Resort Deck