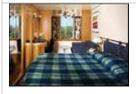

#### Ocean view

Each ocean view stateroom features a panoramic window, two convertible lower beds, interactive television, mini-bar, entertainment center, and a sitting area with a sofa bed. (170 sq. ft.)

### Inside

Each inside stateroom features two convertible lower beds, interactive television, mini-bar, and a sitting area with a sofa bed. (170 sq. ft.) Decks: Sky Deck | Vista Deck | Plaza Deck | Continental Deck | Panorama Deck