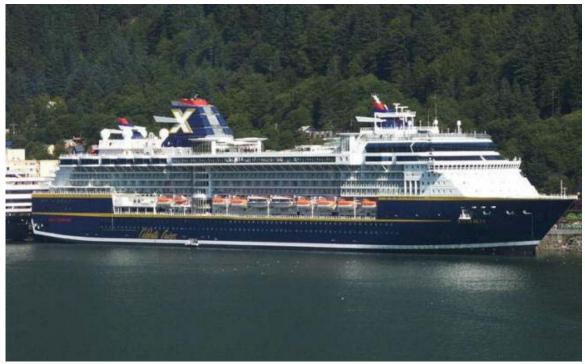

## **Celebrity Summit**

Summit - Ship Description

Traveler Readers' Choice Awards in the Top 10 Large Ships category by Condé Nast. From the magnolia garden at the top of the ship to the indoor and outdoor swimming pools, Summit offers guests the amenities of a grand hotel. The ship cruises at 24 knots and touts an impressive guest-to-staff ratio of 2.5 to one, assuring that each one of its passengers will be met with individualized service. As a special feature, the ship has teamed up with Cirque du Soleil to offer a cruise experience like none other. As part of this experience, each evening, guests are invited to enter into a surreal world of pulsating sounds, visual effects, and mystical lights to enjoy specialty drinks and hors d'oeuvres.