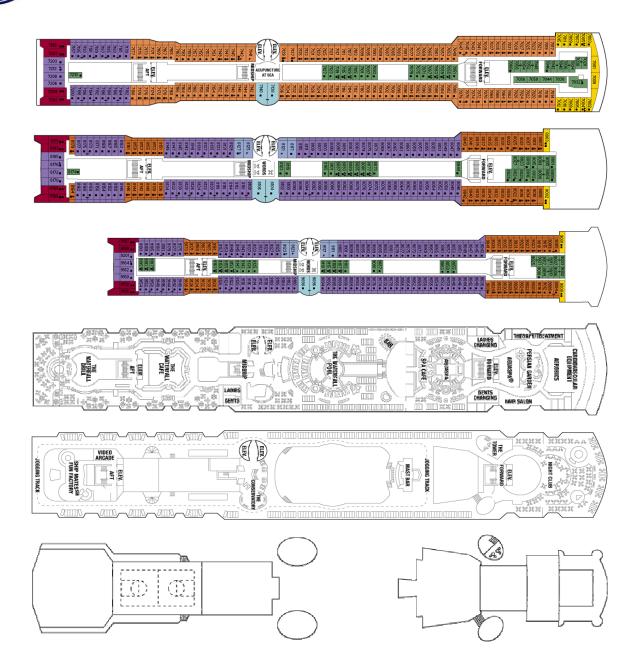

ter runs films throughout every voyage, and is also home to Broadway-style productions.



Ucruising.com

Provided By ucruising.com. Your professional cruise consultant.

## **Ship Highlights**

- Aqua Spa featuring a hydro pool, massage rooms, sauna, and body treatments
- The Cosmopolitan, a specialty restaurant with demonstration kitchen and dine-in wine cellar
- Conservatory and Magnolia Garden
- · Michael's Club offering hand-rolled cigars, a well-stocked humidor, and aperitifs
- Cova Cafe di Milano and Tearoom
- Fine art collection featuring more than 500 museum-quality works
- Basketball court and golf simulator
- Outdoor jogging track
- Champagne and martini bar
- Guest to staff ratio of 2.5 to one

### Deck Plan





Provided By ucruising.com. Your professional cruise consultant.



## **Summit - Public Areas**

Over 500 museum-quality pieces of art line Summit's many decks, which are filled with entertaining options and public rooms. Among the highlights are a cigar club, tea room, dinein wine cellar, magnolia garden, and Aqua Spa.



Provided By ucruising.com. Your professional cruise consultant.



#### The Conservatory

Lush foliage and tropical flowers adorn the conservatory aboard the Celebrity Summit.

Decks: Sunrise Deck



## **Cosmopolitan Restaurant**

Dine on gourmet cuisine by candlelight in the dramatic, two-story Cosmopolitan Restaurant, which features soaring ocean views, attentive service, soft dinner music, and tables set with exquisite china, white linen, and crystal.

Decks: Promenade Deck | Entertainment Deck



#### Cova Cafe Milano

An exclusi