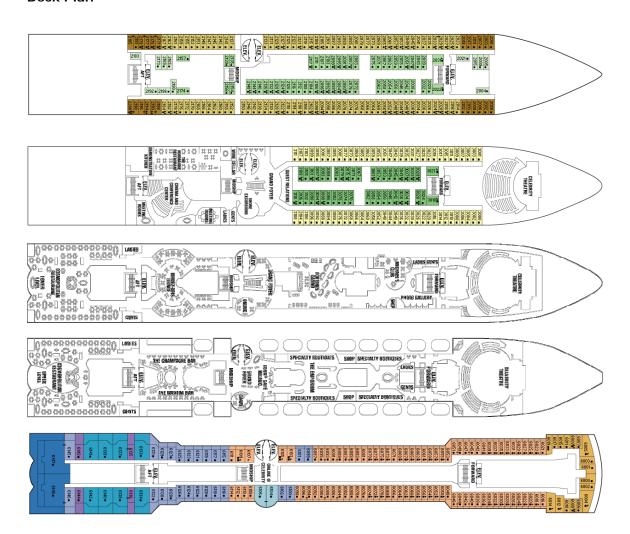

d Italian coffee, chocolates, and pastries. The ship's Celebrity Theater runs films throughout every voyage, and is also home to Broadway-style productions.



Ucruising.com

Provided By ucruising.com. Your professional cruise consultant.

## **Ship Highlights**

- Aqua Spa featuring a hydro pool, massage rooms, sauna, and body treatments
- The Cosmopolitan, a specialty restaurant with demonstration kitchen and dine-in wine cellar
- Conservatory and Magnolia Garden
- · Michael's Club offering hand-rolled cigars, a well-stocked humidor, and aperitifs
- Cova Cafe di Milano and Tearoom
- Fine art collection featuring more than 500 museum-quality works
- Basketball court and golf simulator
- Outdoor jogging track
- Champagne and martini bar
- Guest to staff ratio of 2.5 to one

### Deck Plan





Provided By ucruising.com. Your professional cruise consultant.



## **Summit - Public Areas**

Over 500 museum-quality pieces of art line Summit's many decks, which are filled with entertaining options and public rooms. Among the highlights are a cigar club, tea room, dinein wine cellar, magnolia garden, and Aqua Spa.



Provided By ucruising.com. Your professional cruise consultant.



#### The Conservatory

Lush foliage and tropical flowers adorn the conservatory aboard the Celebrity Summit.

Decks: Sunrise Deck



## **Cosmopolitan Restaurant**

Dine on gourmet cuisine by candlelight in the dramatic, two-story Cosmopolitan Restaurant, which features soaring ocean views, attentive service, soft dinner music, and tables set with exquisite china, white linen, and crystal.

Decks: Pro