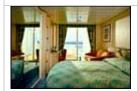

#### **Constellation - Staterooms**

Traveler Readers' choice awards that Voted is No.1 the best Staterooms in the large Ships category by Condé Nast Staterooms aboard the Constellation may vary in size, but each one offers a host of amenities to make your stay as comfortable and enjoyable as possible. The feel in the staterooms is akin to that of staying in a grand hotel. All rooms are finely furnished, and come with interactive television and mini-bar. Extra amenities when you stay in a suite include express luggage delivery, priority check-in, dining room seating preference, welcome champagne, personalized stationery, oversized bath towels, and butler service which includes full meals in your suite, complimentary espresso, daily news delivery, and more.

#### **Balcony**

Wake up each morning to your own private view. With floor-to-ceiling sliding glass doors, each room features a veranda offering panoramic ocean views, two twin beds, interactive television, entertainment center, mini-bar, and a large sitting area with sofa bed. (170-270 sq. ft., veranda 38-242 sq. ft.)