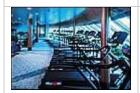

#### Fitness Center

Work off all that buffet food at the Fitness Center. Free weights, row machines, and other state-of-the-art equipment will test your muscles. Decks: Resort Deck