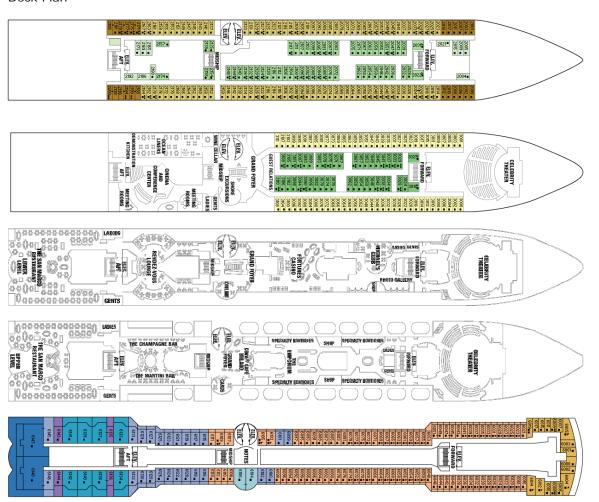

brity Theater that runs films throughout every voyage, and stages Broadway-style productions.



Provided By ucruising.com. Your professional cruise consultant.

#### **Ship Highlights**

- Voted #1 in the Top 10 Large Ships category by Condé Nast Traveler Readers' Choice Awards
- Aqua Spa featuring a hydro pool, massage rooms, sauna, and treatments
- The Ocean Liners, a specialty restaurant with demonstration kitchen and dine-in wine cellar
- Conservatory and Magnolia Garden
- Michael's Club, offering hand-rolled cigars, a well-stocked humidor, and aperitifs
- Cova Cafe di Milano and Tearoom
- Platinum Club offering champagne and caviar
- Fine art collection featuring more than 500 museum-quality works
- Basketball court, golf simulator, and jogging track
- Movie theatre

#### Deck Plan





Provided By ucruising.com. Your professional cruise consultant.



### Constellation - Public Areas

With public rooms ranging from magnolia gardens and tearooms to cigar clubs and saunas, Constellation offers guests a universe of options. Among the highlights are a dine-in wine cellar and a full-scale theatre. Throughout the ship, over 500 works of art line the walls.



Provided By ucruising.com. Your professional cruise consultant.



#### Cova Cafe Milano

An exclusive agreement with the historic Milan-based coffeehouse Pasticceria Confetteria Cova, brings their signature blend coffee to Celebrity guests. Sample Cova liqueurs, chocolates and fresh pastries. Decks: Entertainment Deck



#### Fitness Center

Work off all that buffet food at the Fitness Center. Free weights, row machi