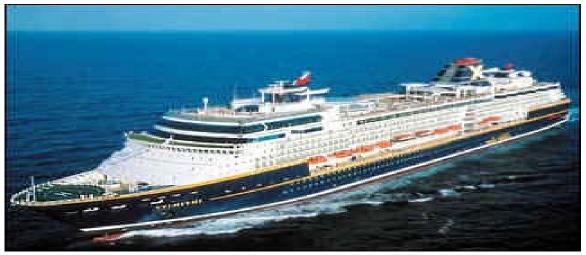

### **Celebrity Constellation**

#### **Constellation - Ship Description**

The award-winning Constellation was chosen as #1 in the Top 10 Large Ships category by Condé Nast Traveler Readers' Choice Awards. Step aboard Celebrity Cruises' Constellation, and step into the 21st century. The ship cruises at 24 knots and touts an impressive guest-to-staff ratio of 2.5 to one, assuring that each one of its passengers is met with the individualized service that Celebrity Cruises is so famous for. As a special feature, the ship has teamed up with Cirque du Soleil to offer a cruise experience like none other. As part of this experience, each evening, guests are invited to enter into a surreal world of pulsating sounds, visual effects, and mystical lights to enjoy specialty drinks and hors d'oeuvres.