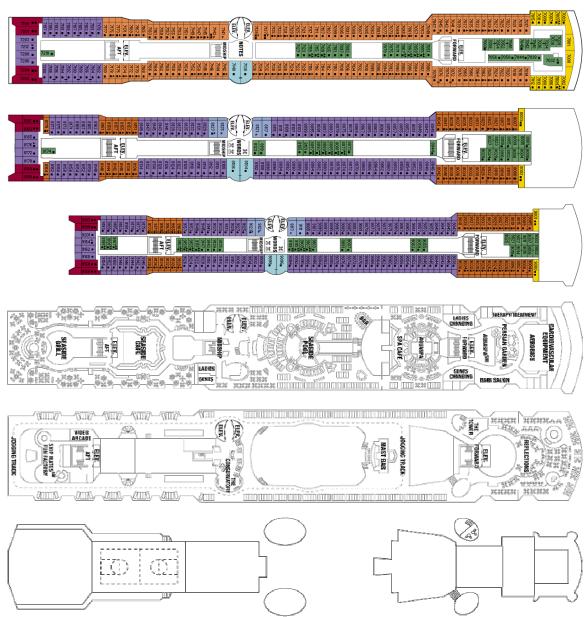

adway-style productions.



Provided By ucruising.com. Your professional cruise consultant.

#### **Ship Highlights**

- Voted #1 in the Top 10 Large Ships category by Condé Nast Traveler Readers' Choice Awards
- Aqua Spa featuring a hydro pool, massage rooms, sauna, and treatments
- The Ocean Liners, a specialty restaurant with demonstration kitchen and dine-in wine cellar
- Conservatory and Magnolia Garden
- Michael's Club, offering hand-rolled cigars, a well-stocked humidor, and aperitifs
- Cova Cafe di Milano and Tearoom
- Platinum Club offering champagne and caviar
- Fine art collection featuring more than 500 museum-quality works
- Basketball court, golf simulator, and jogging track
- Movie theatre

#### Deck Plan





Provided By ucruising.com. Your professional cruise consultant.



### Constellation - Public Areas

With public rooms ranging from magnolia gardens and tearooms to cigar clubs and saunas, Constellation offers guests a universe of options. Among the highlights are a dine-in wine cellar and a full-scale theatre. Throughout the ship, over 500 works of art line the walls.



Provided By ucruising.com. Your professional cruise consultant.



#### Cova Cafe Milano

An exclusive agreement with the historic Milan-based coffeehouse Pasticceria Confetteria Cova, brings their signature blend coffee to Celebrity guests. Sample Cova liqueurs, chocolates and fresh pastries. Decks: Entertainment Deck



#### Fitness Center

Work off all that buffet food at the Fitness Center. Free weights, row machines, and other state-of-the-art equipment will test your muscles. Dec